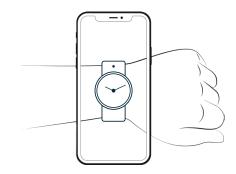

## 3. Enter the Virtual Showroom

Open the Virtual Showroom in the Chrono24 app and select a model. Point your camera at the bracelet and take the perfect wrist shot!