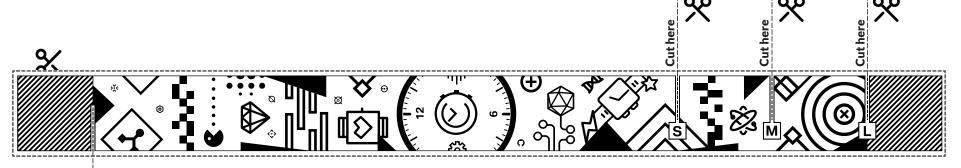

## 1. Prepare

Print out these instructions on a sheet of US Letter-sized paper. Do not scale the page. Cut out the bracelet below along the dotted line. Finally, cut into the bracelet slightly at the point that corresponds to your wrist size (S, M, or L).