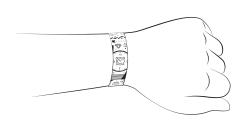

## 2 Put on the bracelet

Put the bracelet on your wrist. The striped sections should not be visible. Make sure the bracelet isn't too tight.